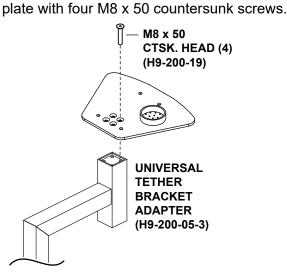

#### Figure 2. Universal tether bracket adapter

3. Attach the plate to the bottom of the carrier (Figure 3). Align the four corner holes with the holes at the bottom of the carrier. Use an impact driver with a #3 Phillip's head bit to screw the plate to the carrier with four M8 x 20 countersunk screws.