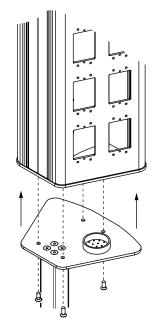

#### Figure 2. Universal tether bracket adapter

3. Attach the plate to the bottom of the carrier (Figure 3). Align the four corner holes with the holes at the bottom of the carrier. Use an impact driver with a #3 Phillip's head bit to screw the plate to the carrier with four M8 x 20 countersunk screws.

Figure 3. Attach the bottom plate