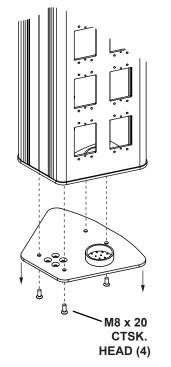

### Install the Bracket Adapter to the Carrier

Prior to assembling the bracket, attach the bracket adapter to the carrier.

1. Remove the plate on the bottom of the carrier (Figure 1). Use an impact screwdriver with a #3 Phillip's head bit to remove the four corner screws holding the plate in place. Hold the plate up so it does not drop on the floor.

Figure 1. Remove the bottom plate

2. Attach the bracket adapter to the bottom plate (Figure 2). Align the four holes at the top of the adapter with the four holes on the bottom plate. Use a 5mm Allen wrench to secure the adapter to the