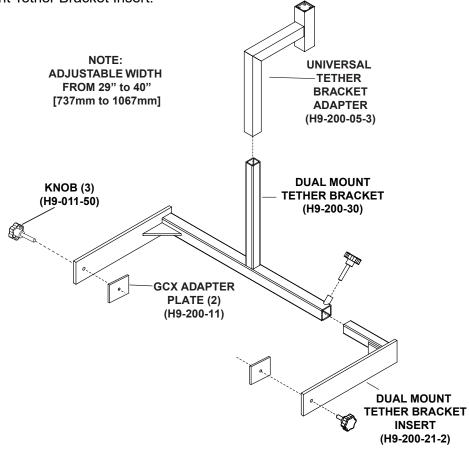

### Assemble the Tether Bracket

1. Slide the Dual Mount Tether Bracket into the Universal Tether Bracket Adapter (Figure 4).

2. Slide the Dual Mount Tether Bracket Insert into base of the Dual Mount Tether Bracket (Figure 4). Adjust it to the desired position.

3. Screw a H9-011-50 knob into the tube in the tether bracket (Figure 4) and tighten it to secure the Dual Mount Tether Bracket Insert.

4. Slide the GCX adapter plate into the rail on the anesthesia machine.

5. Align the hole in the bracket arm with the hole in the GCX Adapter Plate.

6. Screw a H9-011-50 knob into the bracket arm and GCX Adapter Plate (Figure 4).