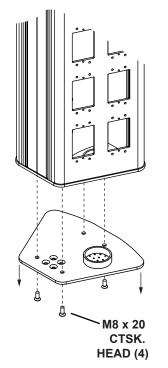

### Figure 2. Upper tether bracket adapter

3. Attach the plate to the bottom of the carrier (Figure 3). Align the four corner holes with the holes at the bottom of the carrier. Use an impact driver with a #2 Phillip's head bit to screw the plate to the carrier with four M8 x 20 countersunk screws.

Figure 3. Attach the bottom plate

H9-200-08