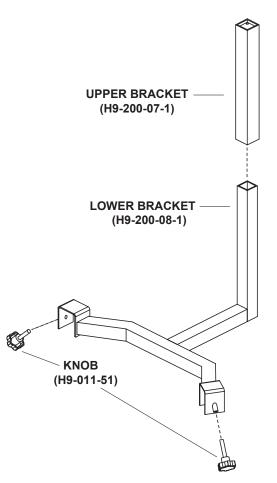

## Assemble the Tether Bracket

1. Slide the Lower Bracket into the Upper Bracket (Figure 4).

2. Loosely screw the knobs into the threaded tubes at the ends of the bracket bars (Figure 4). Tighten the knobs to secure the bracket to the Drager Narkomed GS machine models.

Figure 4. Tether bracket assembly