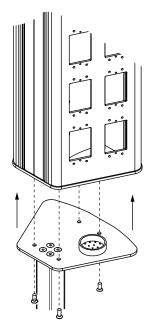

#### Install the Bracket Adapter to the Carrier

Prior to assembling the bracket, attach the bracket adapter to the carrier.

1. Remove the plate on the bottom of the carrier (Figure 1). Use an impact screwdriver with a #2 Phillip's head bit to remove the four corner screws holding the plate in place. Hold the plate up so it does not drop on the floor.

Figure 1. Remove the bottom plate

2. Attach the bracket adapter to the bottom plate (Figure 2). Align the four holes at the top of the adapter with the four holes on the bottom plate. Use a 3/16" Allen wrench to secure the adapter to the plate with four M8 x 50 countersunk screws.