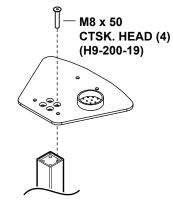

Figure 1. Remove the bottom plate

2. Attach the bracket adapter to the bottom plate (Figure 2). Align the four holes at the top of the adapter with the four holes on the bottom plate. Use a 3/16" Allen wrench to secure the adapter to the plate with four M8 x 50 countersunk screws.

### Figure 2. Upper tether bracket adapter

3. Attach the plate to the bottom of the carrier (Figure 3). Align the four corner holes with the holes at the bottom of the carrier. Use an impact driver with a #2 Phillip's head bit to screw the plate to the carrier with four M8 x 20 countersunk screws.