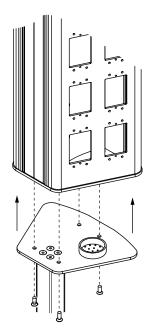

Figure 2. Upper tether bracket adapter

3. Attach the plate to the bottom of the carrier (Figure 3). Align the four corner holes with the holes at the bottom of the carrier. Use an impact driver with a #2 Phillip's head bit to screw the plate to the carrier with four M8 x 20 countersunk screws.

Figure 3. Attach the bottom plate