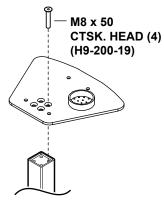

Figure 1. Remove the bottom plate

2. Attach the bracket adapter to the bottom plate (Figure 2). Align the four holes at the top of the adapter with the four holes on the bottom plate. Use a 3/16" Allen wrench to secure the adapter to the plate with four M8 x 50 countersunk screws.

Figure 2. Upper tether bracket adapter

3. Attach the plate to the bottom of the carrier (Figure 3). Align the four corner holes with the holes at the bottom of the carrier. Use an impact driver with a #2 Phillip's head bit to screw the plate to the carrier with four M8 x 20 countersunk screws.