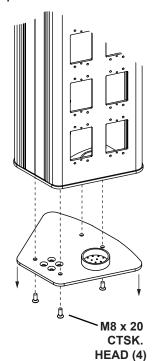

### Install the Bracket Adapter to the Carrier

Prior to assembling the bracket, attach the bracket adapter to the carrier.

1. Remove the plate on the bottom of the carrier (Figure 1). Use an impact screwdriver with a #2 Phillip's head bit to remove the four corner screws holding the plate in place. Hold the plate up so it does not drop on the floor.

Figure 1. Remove the bottom plate

2. Attach the bracket adapter to the bottom plate (Figure 2). Align the four holes at the top of the adapter with the four holes on the bottom plate. Use a 3/16" Allen wrench to secure the adapter to the plate with four M8 x 50 countersunk screws.