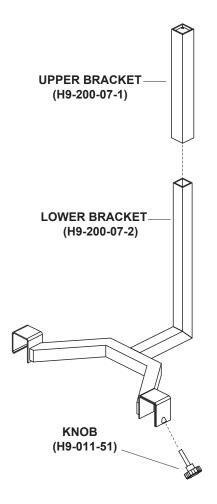

## **Assemble the Tether Bracket**

- 1. Slide the Lower Bracket into the Upper Bracket (Figure 4).
- 2. Loosely screw the knob into the threaded tube at the end of the bracket bar (Figure 4). Tighten the knob to secure the bracket to the Drager.

Figure 4. Tether bracket assembly