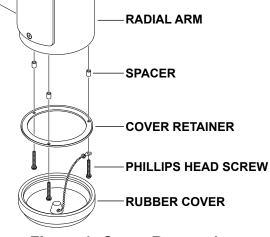

## Remove the Existing Hub Cover/Spindle Cap

1. Remove the rubber cover (Figure 1).

# Figure 1. Cover Removal

2. Remove three Phillips head screws, spacers and cover retainer.