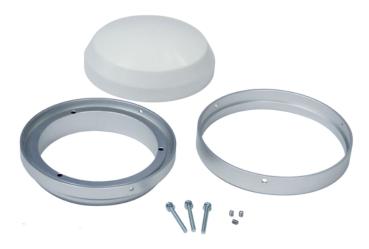

# HUB COVER/SPINDLE CAP REPLACEMENT KIT - INSTRUCTIONS FOR USE

These kit instructions are for replacement of the radial arm hub cover/spindle cap for Aurora and Nautilus LED series Surgical Lights.