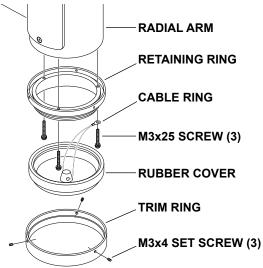

### Hub Cover/Spindle Cap Kit Installation

1. Align the holes in the retaining ring with the holes in the radial arm (Figure 2).

# Figure 2. Cover Kit Installation

- 2. Secure the retaining ring to the radial arm using two Phillips head M3x25 screws.
- 3. Slide the remaining Phillips head screw through the cable ring and secure to the retaining ring.
- 4. Attach the rubber cover to the retaining ring.

### CAUTION

Use care not to pinch the cable between the rubber cover and retaining ring.

- 5. Apply Blue Loctite<sup>®</sup> or similar to the three M3x4 set screws.
- 6. Slide the trim ring over the rubber cover and align the holes in the trim ring with those in the retaining ring.
- 7. Attach the trim ring using three M3x4 set screws. Ensure the trim ring is tightly secured.
- 8. When completed wipe off any contaminants.