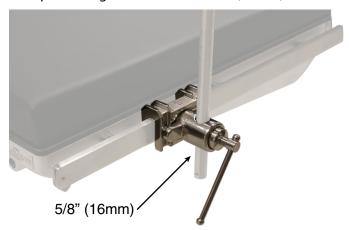

UNIVERSAL SIDE RAIL CLAMP II

P.N. 6-040-12

## **INSTRUCTIONS FOR USE:**

The SKYTRON Universal Side Rail Clamp II can easily be attached and removed from a SKYTRON table with a U.S. standard side rail. Align the Universal Side Rail Clamp II above the side rail and lower into place. Insert the desired accessory and tighten the handle to lock into place. The SKYTRON Universal Side Rail Clamp II is designed to fit Round 5/8" (16mm) accessories.