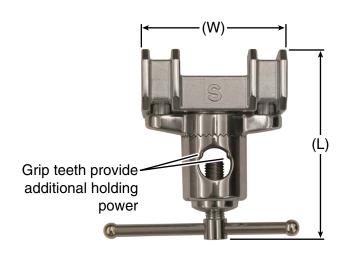

## **Replacement Parts:**

Handle P.N. 6-040-12-1

## **Typical Dimensions:**

Width (W) 3 1/4" (82mm) Length w/Handle (L) 5" (127mm)