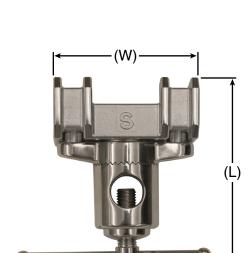

## **Typical Dimensions:**

Width (W) 3 1/4" (82mm) Length w/Handle (L) 4 1/2" (113.7mm)