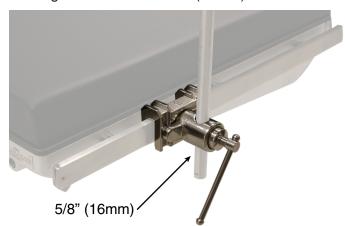

#### **INSTRUCTIONS FOR USE:**

The SKYTRON Universal Side Rail Clamp can easily be attached and removed from a SKYTRON table with a U.S. standard side rail. Align the Universal Side Rail Clamp above the side rail and lower into place. Insert the desired accessory and tighten the handle to lock into place. The SKYTRON Universal Side Rail Clamp is designed to fit Round 5/8" (16mm) accessories.