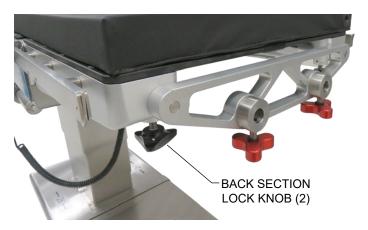

Figure 2. Neuro Adapter

- 4. Slide the adapter in until it bottoms out against the table back section.
- 5. Tighten both back section lock knobs and ensure the adapter is secure (Figure 3).

Figure 3. Installed Adapter