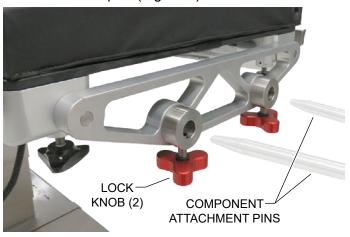

## **Component Attachment**

1. Align the attachment pins of the desired Mayfield component you wish to use, with the holes in the Neuro adapter (Figure 4).

Figure 4. Component Attachment

2. Slide the Mayfield component into the adapter and tighten both lock knobs.