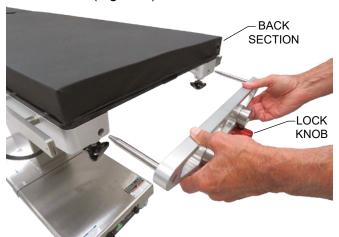

- 1. Center the table or position it toward the head end.
- 2. Orient the adapter with the lock knobs pointing towards the floor.
- 3. Align the adapter pins with the holes in the back section (Figure 2).

Figure 2. Neuro Adapter

- 4. Slide the adapter in until it bottoms out against the table back section.
- 5. Tighten both back section lock knobs and ensure the adapter is secure (Figure 3).

Figure 3. Installed Adapter