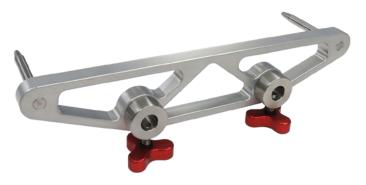

Figure 2. Neuro Adapter

- 4. Slide the adapter in until it bottoms out against the table back section.
- 5. Tighten both back section lock knobs and ensure the adapter is secure (Figure 3).

Figure 3. Installed Adapter

## **Component Attachment**

1. Align the attachment pins of the desired Mayfield component you wish to use, with the holes in the Neuro adapter (Figure 4).

Figure 4. Component Attachment

2. Slide the Mayfield component into the adapter and tighten both lock knobs.