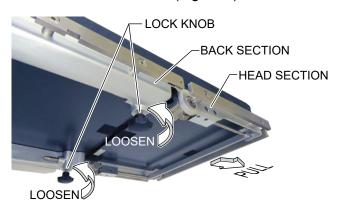

#### **Head Section Removal**

1. Remove the existing head section by loosening the two locking knobs and pulling it straight out of the back section (Figure 1).

Figure 1. Remove Head Section