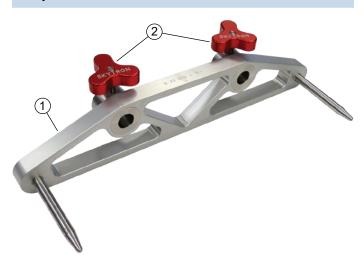

## **Replacement Parts**

| NO. | PART NO.    | DESCRIPTION                            | QTY, |
|-----|-------------|----------------------------------------|------|
| 1   | 7-010-02-B  | NEURO ADAPTER<br>(INCLUDES LOCK KNOBS) | 1    |
| 2   | 4-030-12-7R | LOCKING KNOB WITH<br>SPACER AND BUTTON | 2    |