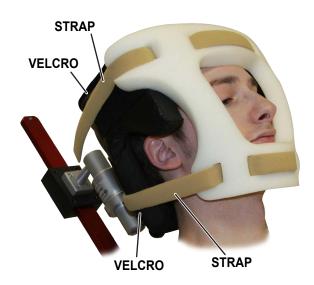

## **INSTRUCTIONS FOR USE:**

The SKYTRON Beach Chair Disposable Face Mask is intended for single use only. It is compatible with all head section types found on the SKYTRON Beach Chair and Lift Assist Beach Chair. It easily attaches to the Velcro located on the head section using the included straps. The disposable face mask offers improved security and patient comfort over traditional individual straps.