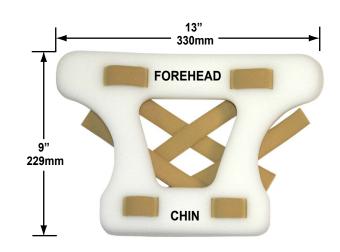

## **INSTRUCTIONS FOR USE:**

The SKYTRON Beach Chair Disposable Face Mask is intended for single use only. It is compatible with all head section types found on the SKYTRON Beach Chair and Lift Assist Beach Chair. It easily attaches to the Velcro located on the head section using the included straps. The disposable face mask offers improved security and patient comfort over traditional individual straps.

## **Typical Dimensions:**

- Width 13" (330mm)
- Length 9" (229mm)
- Strap Length 30" (762mm)