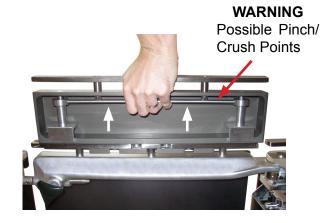

2. Pull release handle and slide side extension over rail.

3. Release handle and verify that the side extension is firmly attached to the rail.

 Width
 5" (127mm)

 Length
 18" (457mm)

 Weight
 7.8 lbs (3.5kg)