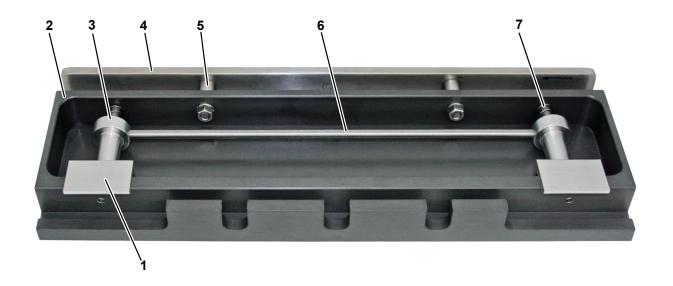

| Item  | Part No.    | Description |
|-------|-------------|-------------|
| 1     | 3-060-08-5  | Angle       |
| 2     | 3-060-08-1  | Body        |
| 3     | 3-060-08-3  | Slide Tube  |
| 4     | 3-060-08-9  | Rail        |
| 5     | 3-060-08-8  | Spacer      |
| 6     | 3-060-08-4  | Handle Rod  |
| 7     | 3-060-08-2  | Slide Bar   |
|       | 3-060-08-5  | Angle       |
| Pads: |             | -           |
| NS    | 3-060-05-2P | 2" Pad      |
| NS    | 3-060-05-2S | 2" Sof-Pad  |
| NS    | 3-060-05-3S | 3" Sof-Pad  |
| NS    | 3-060-05-4P | 4" Pad      |
| NS    | 3-060-05-4S | 4" Sof-Pad  |
| NS    | 3-060-05-5S | 5" Sof-Pad  |
|       |             |             |