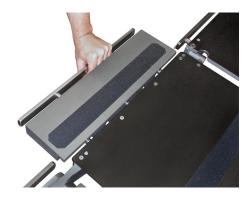

2. Pull release handle and slide side extension over rail.

3. Release handle and verify that the side extension is firmly attached to the rail.

 Width
 5" (127mm)

 Length
 18" (457mm)

 Weight
 7.8 lbs (3.5kg)