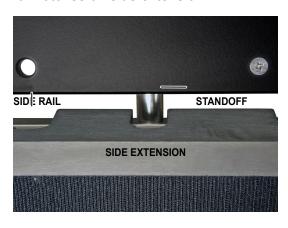

## CAUTION

Due to the potential for increased loads this accessory can place on the table side rail, it is recommended that a maintenance program be established to check side rails for tightness on a consistent basis. 1. Locate standoffs on table side rail and align with notches on side extension.