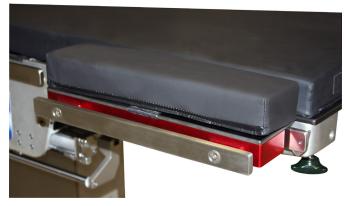

#### Introduction

The 3.5 Inch Table Side Extension, shown in Figure 1, clips to the side of the table using an integrated clamp system to lock on to the side rail. The 3.5 Inch Table Side Extension extends the table surface to accommodate larger patients, and has an additional side rail to attach other accessories.

Figure 1. 3.5 Inch Table Side Extensiton