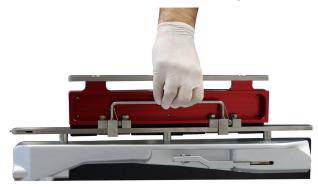

### Installation

Using the "U" shaped bar on the under side of the extension, open the clamps. (See Figure 2.)

Figure 2. Open Clamps

At the same time attach the table side extension to the table side rail at a slight angle. (See Figure 3.) Release the lever once in place, and check to ensure the extension is secured by lightly pulling from multiple angles to ensure proper attachment.