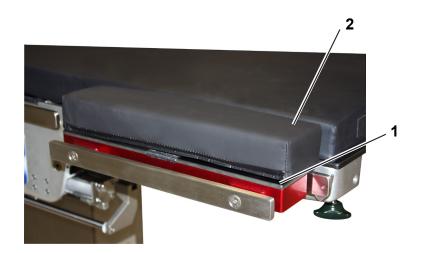

## **Replacement Parts**

| ltem | Part Number | Description               | Quantity |
|------|-------------|---------------------------|----------|
| 1    | 3-060-04-1  | Top, Table Side Extension | 1        |
| 2    | 3-060-01-2P | 2" Pad                    | 1        |
|      | 3-060-01-2S | 2" Sof-Pad                | 1        |
|      | 3-060-01-3S | 3" Sof-Pad                | 1        |
|      | 3-060-01-4P | 4" Pad                    | 1        |
|      | 3-060-01-4S | 4" Sof-Pad                | 1        |
|      | 3-060-01-5S | 5" Sof-Pad                | 1        |