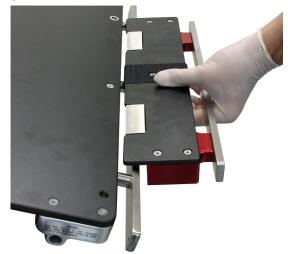

### Installation

Using the "U" shaped bar on the under side of the extension, open the clamps. (See Figure 2.)

Figure 2. Open Clamps

At the same time attach the table side extension to the table side rail at a slight angle. (See Figure 3.) Release the lever once in place, and check to ensure the extension is secured by lightly pulling from multiple angles to ensure proper attachment.

Figure 3. Attach Table Side Extension